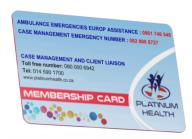

Download your digital membership card today!

## Dear Member,

We recently introduced a digital membership card for you to use when you visit your healthcare providers. The digital card is at your fingertips and works just like the plastic card.

You can access your digital membership card using WhatsApp on 080 000 6942. It's a safe and convenient way to access and view your membership details.

Your healthcare provider will use the information that appears on the digital card to identify you as a PHMS member and to confirm your membership status.